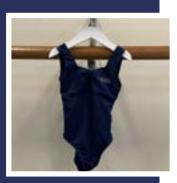

Pink ballet tights.

Black character skirt.

Hair must be worn in a bun.

Navy blue NDA branded leotard.

Pink ballet shoes with ballet ribbons.

Black high heel canvas character shoes.