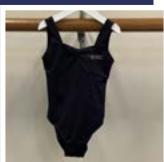

# GRADE INTERFOUNDATION & ABOVE

Black NDA branded leotard. Pink ballet tights. InterFoundation pink ballet flats with ballet ribbons. Intermediate and above demi-point with ballet ribbons. All - Point shoes with ballet ribbons. Hair must be worn in a bun.