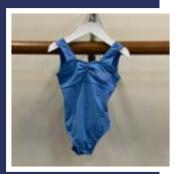

#### GRADE 1 - 2 Cornflour blue NDA branded leotard. Pink ballet tights. Pink ballet shoes with elastic. Black low heel canvas character shoes. Black character skirt. Hair must be worn in a bun.

GRADE 3 - 4 - 5